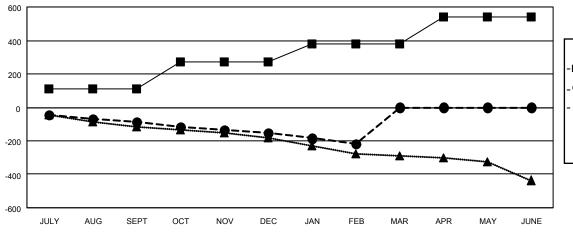

| Members               |                           |                         |                              |  |  |  |  |
|-----------------------|---------------------------|-------------------------|------------------------------|--|--|--|--|
| RESULTS FOR 2021-2022 |                           |                         |                              |  |  |  |  |
| QUARTER               | MEMBER GROWTH NET<br>GOAL | MEMBER GROWTH<br>ACTUAL | DROPPED<br>MEMBERS ACTUAL    |  |  |  |  |
| JULY/AUG/SE           | EPT 110                   | 172                     | (including transfers)<br>225 |  |  |  |  |
| OCT/NOV/DE            | C 160                     | 114                     | 167                          |  |  |  |  |
| JAN/FEB/MAR           | R 110                     | 80                      | 125                          |  |  |  |  |
| APR/MAY/JUI           | NE 160                    | 0                       | 0                            |  |  |  |  |

## GOALS AND ACTUAL MEMBERS CUMULATIVE

| - | <b>MEMBER</b> | <b>GROWTH</b> | NET | GOAL |
|---|---------------|---------------|-----|------|
|   |               |               |     |      |

- MEMBER GROWTH ACTUAL

▲ - LAST YEAR MEMBERSHIP ACTUAL

| DROPPED CLUBS: 7 |     | 106 CLUBS OF 243 ADDED 1 OR | GENDER DISTRIBUTION        |                |
|------------------|-----|-----------------------------|----------------------------|----------------|
|                  |     | MORE NEW MEMBERS            | MALE                       | 3,646 (64.47%) |
|                  |     |                             | FEMALE                     | 2,009 (35.53%) |
| DROPPED MEMBERS  |     |                             | NON BINARY                 | 0 (0.00%)      |
| DECEASED         | 96  |                             | PREFER NOT TO ANSWER       | 0 (0.00%)      |
| CLUB CANCELLED   | 49  |                             | TOTAL FAMILY LINIT MEMBERS | 983            |
| OTHER            | 371 | CLICK HERE FOR CUMULATIVE   | TOTAL FAMILY UNIT MEMBERS  | 903            |
| TOTAL            | 516 | MEMBERSHIP DATA             | FAMILY MEMBERS PAYING HAL  | F 495          |