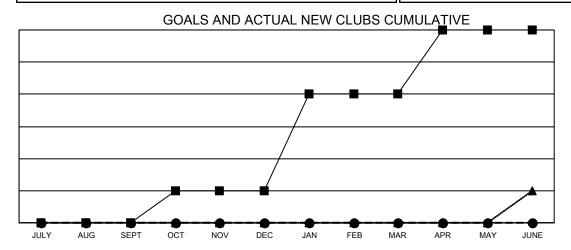

## Results as of: 2/28/2022 LOCATION: VIRGINIA

| Clubs                 |               |           |               |  |  |  |
|-----------------------|---------------|-----------|---------------|--|--|--|
| RESULTS FOR 2021-2022 |               |           |               |  |  |  |
| QUARTER               | NEW CLUB GOAL | NEW CLUBS | DROPPED CLUBS |  |  |  |
| JULY/AUG/SEPT         | 0             | 0         | 5             |  |  |  |
| OCT/NOV/DEC           | 1             | 0         | 0             |  |  |  |
| JAN/FEB/MAR           | 3             | 0         | 2             |  |  |  |
| APR/MAY/JUNE          | 2             | 0         | 0             |  |  |  |

- CURRENT YEAR GOALS FOR NEW CLUBS

- ■ - CURRENT YEAR ACTUAL NEW CLUBS

▲ - LAST YEAR ACTUAL NEW CLUBS